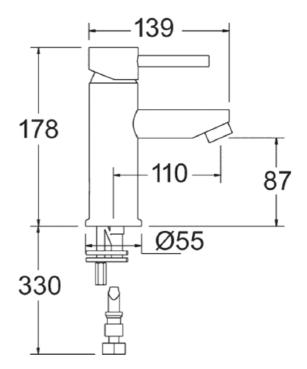

# Insignia Mono Basin Mixer Tap

# Description

Insignia deck mounted lever action mono basin mixer tap with press top waste.